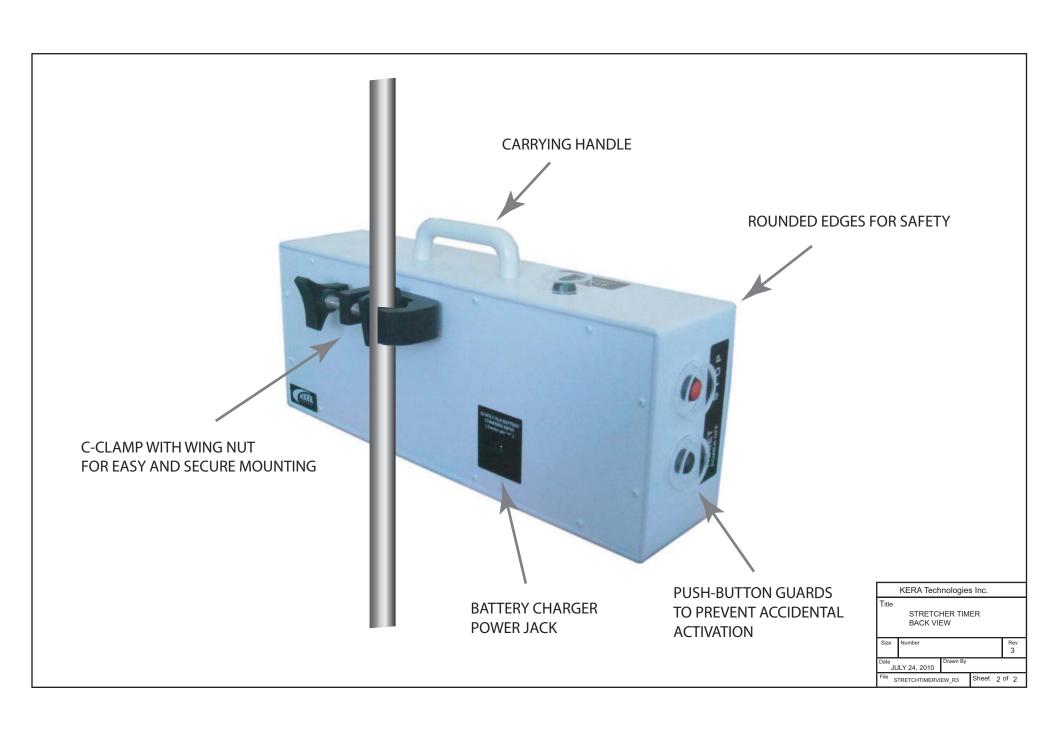

## **CONSTRUCTION:**

Made out of impact resistant plastic, waterproof, easy to clean.