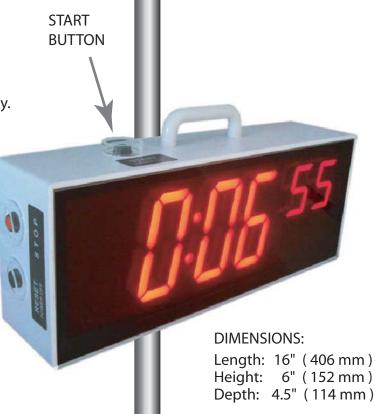

STOP BUTTON

**RESET** 

**BUTTON** 

6 Digits, 4 inch high LEDs for Hours and Minutes and 2.3 inch for smaller Seconds Internal, rechargeable battery for up to 4 hours of bright display.

## **OPERATION:**

The timer is normally dormant, no display, to save the battery power. Press START to activate the display and start the count UP timer. Press STOP to stop the timer.

Press RESET to Swicth OFF the timer and the display.