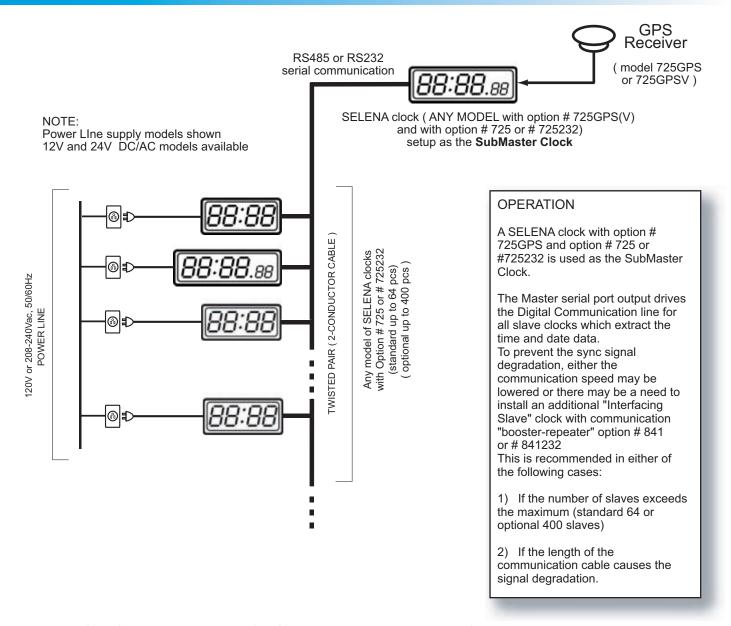

## GPS Atomic Time Sync

with RS485 or RS232 Digital Communication Option #725GPS

ALL CLOCKS INCLUDE REMOTE CONTROL

## Configuration using GPS as the Atomic time reference and with RS485 or RS232 Digital Communication

Main Features (all user selectable via the Remote Control):

- 1) Communication through RS485 or RS232 with 2 conductor cable wiring
- 2) SELENA clock used as the Master with GPS Receiver
- 3) Master Sync receiver Enable/Disable
- 4) Self recharging backup for accurate time keeping without power or sync (no batteries required ) for 2 weeks or longer (10 year lithium battery optional)
- 5) 120Vac, 208-240Vac, 12V or 24V 50/60Hz power line operation or DC 12V or 24V.
- 6) All other functions: Time/Date, Timers, Counters and Temperature display fully operational

NOTE: All options and presets are selectable via the Remote Control