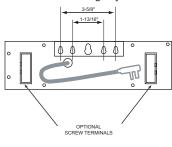

Lower or Upper seconds optional

Slanted 6-digit model

with smaller seconds

Enclosure series 733

Lower or Upper seconds optional

Short cord with flat plug shownOptional:1) Long cord or Screw terminalfor power connection2) Wall plug-in transformer for power