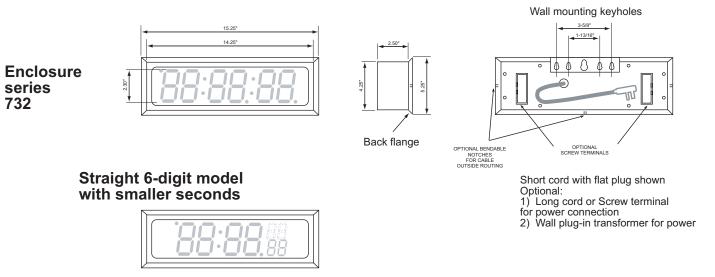

## Surface Mount 2.3" Metal Enclosure

SELENA LED Digital Clocks

ALL CLOCKS INCLUDE REMOTE CONTROL

Enclosure series 732 and 733

Straight 6-digit model with same size seconds

standard colors: white, black and stainless steel

Lower or Upper seconds optional

Slanted 6-digit model

with smaller seconds

Enclosure series 733

Lower or Upper seconds optional

Short cord with flat plug shownOptional:1) Long cord or Screw terminalfor power connection2) Wall plug-in transformer for power

KERA TECHNOLOGIES INC.

KERA Technologies Inc. web: www.ledclocks.com

E-mail: sales@ledclocks.com

Wall mounting keyholes