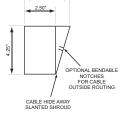

Lower or Upper seconds optional

Slanted 6-digit model

with smaller seconds

Enclosure series 733

Lower or Upper seconds optional

Short cord with flat plug shownOptional:1) Long cord or Screw terminalfor power connection2) Wall plug-in transformer for power